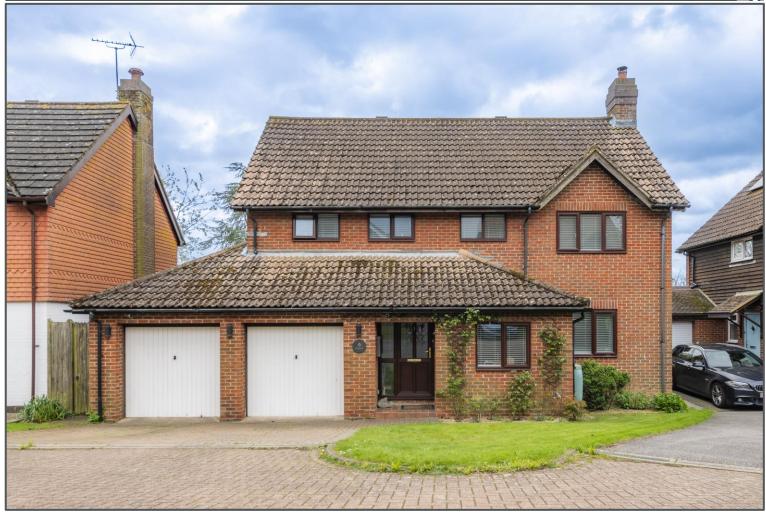

## Greenfield Drive, Ridgewood, TN22 5SF

- Detached Family Home
- Modernised & Updated
- 4 Bedrooms, 2 Bathrooms
- Stunning New Kitchen
- South Facing Garden
- Double Garage & Drive

EPC RATING

Current: Potential:

## Greenfield Drive, Ridgewood, TN22 5SF

This much improved fantastic family home is located in the desirable Ridgewood area of Uckfield, a short stroll from the town centre and mainline train station but in a peaceful quiet location. As you approach the property you will find you have your own private drive for multiple vehicles giving access to the double garage. The house itself provides substantial accommodation being set over two floors with plenty of versatile space for all the family! The ground floor layout encompasses a number of reception rooms which could be utilised in different ways, but currently comprise a large, bright living room, a separate dining room, useful study, new downstairs cloakroom, modernised kitchen and utility room. The living areas in particular give a great feeling of space and could even be adapted to create a more open plan format should the new owners desire. Upstairs are three double bedrooms with built in wardrobes and further single bedroom plus a new family bathroom, along with a new en-suite to the master. The beautiful south facing rear garden is another particularly appealing family space being private, with a goodsized lawn and patio for entertaining in the summer months! This fantastic family home offers many benefits including a great location within a quiet cul-de-sac, privacy, and masses of space within a tastefully modernised and improved detached house.