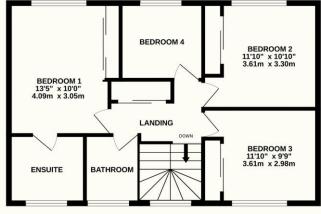

## Greenfield Drive, Ridgewood, TN22 5SF

This much improved fantastic family home is located in the desirable Ridgewood area of Uckfield, a short stroll from the town centre and mainline train station but in a peaceful quiet location. As you approach the property you will find you have your own private drive for multiple vehicles giving access to the double garage. The house itself provides substantial accommodation being set over two floors with plenty of versatile space for all the family! The ground floor layout encompasses a number of reception rooms which could be utilised in different ways, but currently comprise a large, bright living room, a separate dining room, useful study, new downstairs cloakroom, modernised kitchen and utility room. The living areas in particular give a great feeling of space and could even be adapted to create a more open plan format should the new owners desire. Upstairs are three double bedrooms with built in wardrobes and further single bedroom plus a new family bathroom, along with a new en-suite to the master. The beautiful south facing rear garden is another particularly appealing family space being private, with a goodsized lawn and patio for entertaining in the summer months! This fantastic family home offers many benefits including a great location within a quiet cul-de-sac, privacy, and masses of space within a tastefully modernised and improved detached house.

## TOTAL FLOOR AREA: 1672 sq.ft. (155.4 sq.m.) approx.

Whilst every attempt has been made to ensure the accuracy of the floorplan contained here, measurements of doors, windows, rooms and any other items are approximate and no responsibility is taken for any error, omission or mis-statement. This plan is for illustrative purposes only and should be used as such by any prospective purchaser. The services, systems and appliances shown have not been tested and no guarantee as to their operability or efficiency can be given.