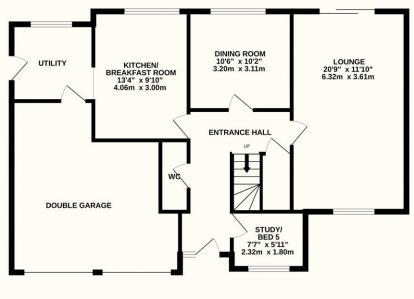

## Greenfield Drive, Ridgewood, TN22 5SF

This much improved fantastic family home is located in the desirable Ridgewood area of Uckfield, a short stroll from the town centre and mainline train station but in a peaceful quiet location. As you approach the property you will find you have your own private drive for multiple vehicles giving access to the double garage. The house itself provides substantial accommodation being set over two floors with plenty of versatile space for all the family! The ground floor layout encompasses a number of reception rooms which could be utilised in different ways, but currently comprise a large, bright living room, a separate dining room, useful study, new downstairs cloakroom, modernised kitchen and utility room. The living areas in particular give a great feeling of space and could even be adapted to create a more open plan format should the new owners desire. Upstairs are three double bedrooms with built in wardrobes and further single bedroom plus a new family bathroom, along with a new en-suite to the master. The beautiful south facing rear garden is another particularly appealing family space being private, with a goodsized lawn and patio for entertaining in the summer months! This fantastic family home offers many benefits including a great location within a quiet cul-de-sac, privacy, and masses of space within a tastefully modernised and improved detached house.

## TOTAL FLOOR AREA: 1672 sq.ft. (155.4 sq.m.) approx.

Whilst every attempt has been made to ensure the accuracy of the floorplan contained here, measurements of doors, windows, rooms and any other items are approximate and no responsibility is taken for any error, omission or mis-statement. This plan is for illustrative purposes only and should be used as such by any prospective purchaser. The services, systems and appliances shown have not been tested and no guarantee as to their operability or efficiency can be given.